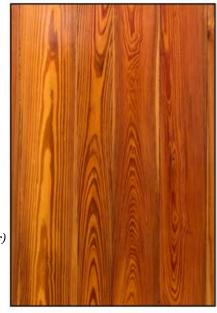

# Reclaimed #1 Flatsawn Heart Pine

Highly sought after by discerning home and business owners alike, our reclaimed clear flatsawn Heart Pine floor is one of the most elegant and warming floors we mill.

## Grain

Straight, with some irregularities and figure. 95%-100% heartwood content.

## Color

Heartwood ranges from delicate yellows through oranges and into red and reddish-brown. Sapwood, if present, is a pleasant yellowish-white.

## Character

Occasional pin knot (1/2) and smaller) and small nail holes.