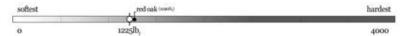

## **Hardness & Stability**

A moderately hard and very stable wood. 1225lb  $_{\rm f}$  on the Janka hardness scale. ~2.56 pounds per square foot.