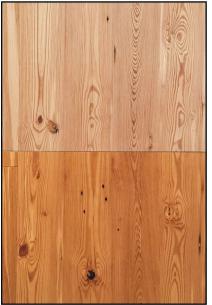

# Reclaimed #2 Flatsawn Heart Pine

This reclaimed flatsawn Heart Pine flooring contains character-driving knots of  $\approx 1.5''$  in diameter, occasional nail holes, minimal light checking, and mineral staining. Growth ring concentration is eight to the inch and greater.

### Grain

Straight, with typical old-growth irregularities and figure. 90% + heartwood content.

### Color

Heartwood ranges from delicate yellows through oranges and into red and reddish-brown. Sapwood is a pleasant yellowish-white.

### Character

Knots  $\approx 1.5''$  in diameter and small nail holes, some mineral staining. Minor, if any, checking.