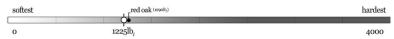

### Hardness & Stability

A moderately hard and stable wood. 1225lb<sub>f</sub>  $^{anecdotal}$  on the Janka hardness scale. ~2.56 pounds per square foot.